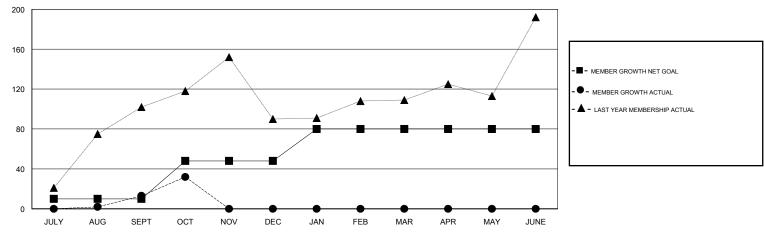

## GOALS AND ACTUAL MEMBERS CUMULATIVE

| DROPPED CLUBS: 0  DROPPED MEMBERS |    | 13 CLUBS OF 77 ADDED 1 OR MORE<br>NEW MEMBERS | GENDER DISTRIBUTION  MALE 1,133 (60.56%)  FEMALE 738 (39.44%)  Women Percentage Fiscal Year Goal: 50% |    |  |
|-----------------------------------|----|-----------------------------------------------|-------------------------------------------------------------------------------------------------------|----|--|
| DECEASED                          | 0  | CLICK HERE FOR CUMULATIVE                     | TOTAL FAMILY UNIT MEMBERS                                                                             | 65 |  |
| CLUB CANCELLED                    | 0  | MEMBERSHIP DATA                               |                                                                                                       | 37 |  |
| OTHER                             | 21 |                                               | FAMILY MEMBERS PAYING HALF DUES                                                                       |    |  |
| TOTAL                             | 21 |                                               |                                                                                                       |    |  |

## LOCATION THAILAND

**GMT CA** 

|                       | Club          | s         |               | Members               |                           |                         |                                              |
|-----------------------|---------------|-----------|---------------|-----------------------|---------------------------|-------------------------|----------------------------------------------|
| RESULTS FOR 2018-2019 |               |           |               | RESULTS FOR 2018-2019 |                           |                         |                                              |
| QUARTER               | NEW CLUB GOAL | NEW CLUBS | DROPPED CLUBS | QUARTER               | MEMBER GROWTH NET<br>GOAL | MEMBER GROWTH<br>ACTUAL | DROPPED MEMBERS ACTUAL (including transfers) |
| JULY/AUG/SEPT         | 0             | 0         | 0             | JULY/AUG/SEPT         | 10                        | 57                      | 21                                           |
| OCT/NOV/DEC           | 1             | 0         | 0             | OCT/NOV/DEC           | 38                        | 24                      | 0                                            |
| JAN/FEB/MAR           | 1             | 0         | 0             | JAN/FEB/MAR           | 32                        | 0                       | 0                                            |
| APR/MAY/JUNE          | 0             | 0         | 0             | APR/MAY/JUNE          | 0                         | 0                       | 0                                            |