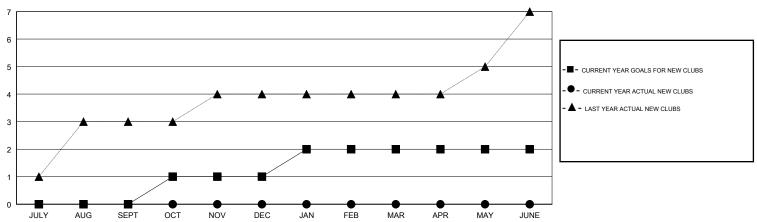

#### GOALS AND ACTUAL NEW CLUBS CUMULATIVE

## LOCATION THAILAND

**GMT CA** 

|                       | Club          | s         |               | Members               |                           |                         |                                              |
|-----------------------|---------------|-----------|---------------|-----------------------|---------------------------|-------------------------|----------------------------------------------|
| RESULTS FOR 2018-2019 |               |           |               | RESULTS FOR 2018-2019 |                           |                         |                                              |
| QUARTER               | NEW CLUB GOAL | NEW CLUBS | DROPPED CLUBS | QUARTER               | MEMBER GROWTH NET<br>GOAL | MEMBER GROWTH<br>ACTUAL | DROPPED MEMBERS ACTUAL (including transfers) |
| JULY/AUG/SEPT         | 0             | 0         | 0             | JULY/AUG/SEPT         | 10                        | 57                      | 21                                           |
| OCT/NOV/DEC           | 1             | 0         | 0             | OCT/NOV/DEC           | 38                        | 24                      | 0                                            |
| JAN/FEB/MAR           | 1             | 0         | 0             | JAN/FEB/MAR           | 32                        | 0                       | 0                                            |
| APR/MAY/JUNE          | 0             | 0         | 0             | APR/MAY/JUNE          | 0                         | 0                       | 0                                            |